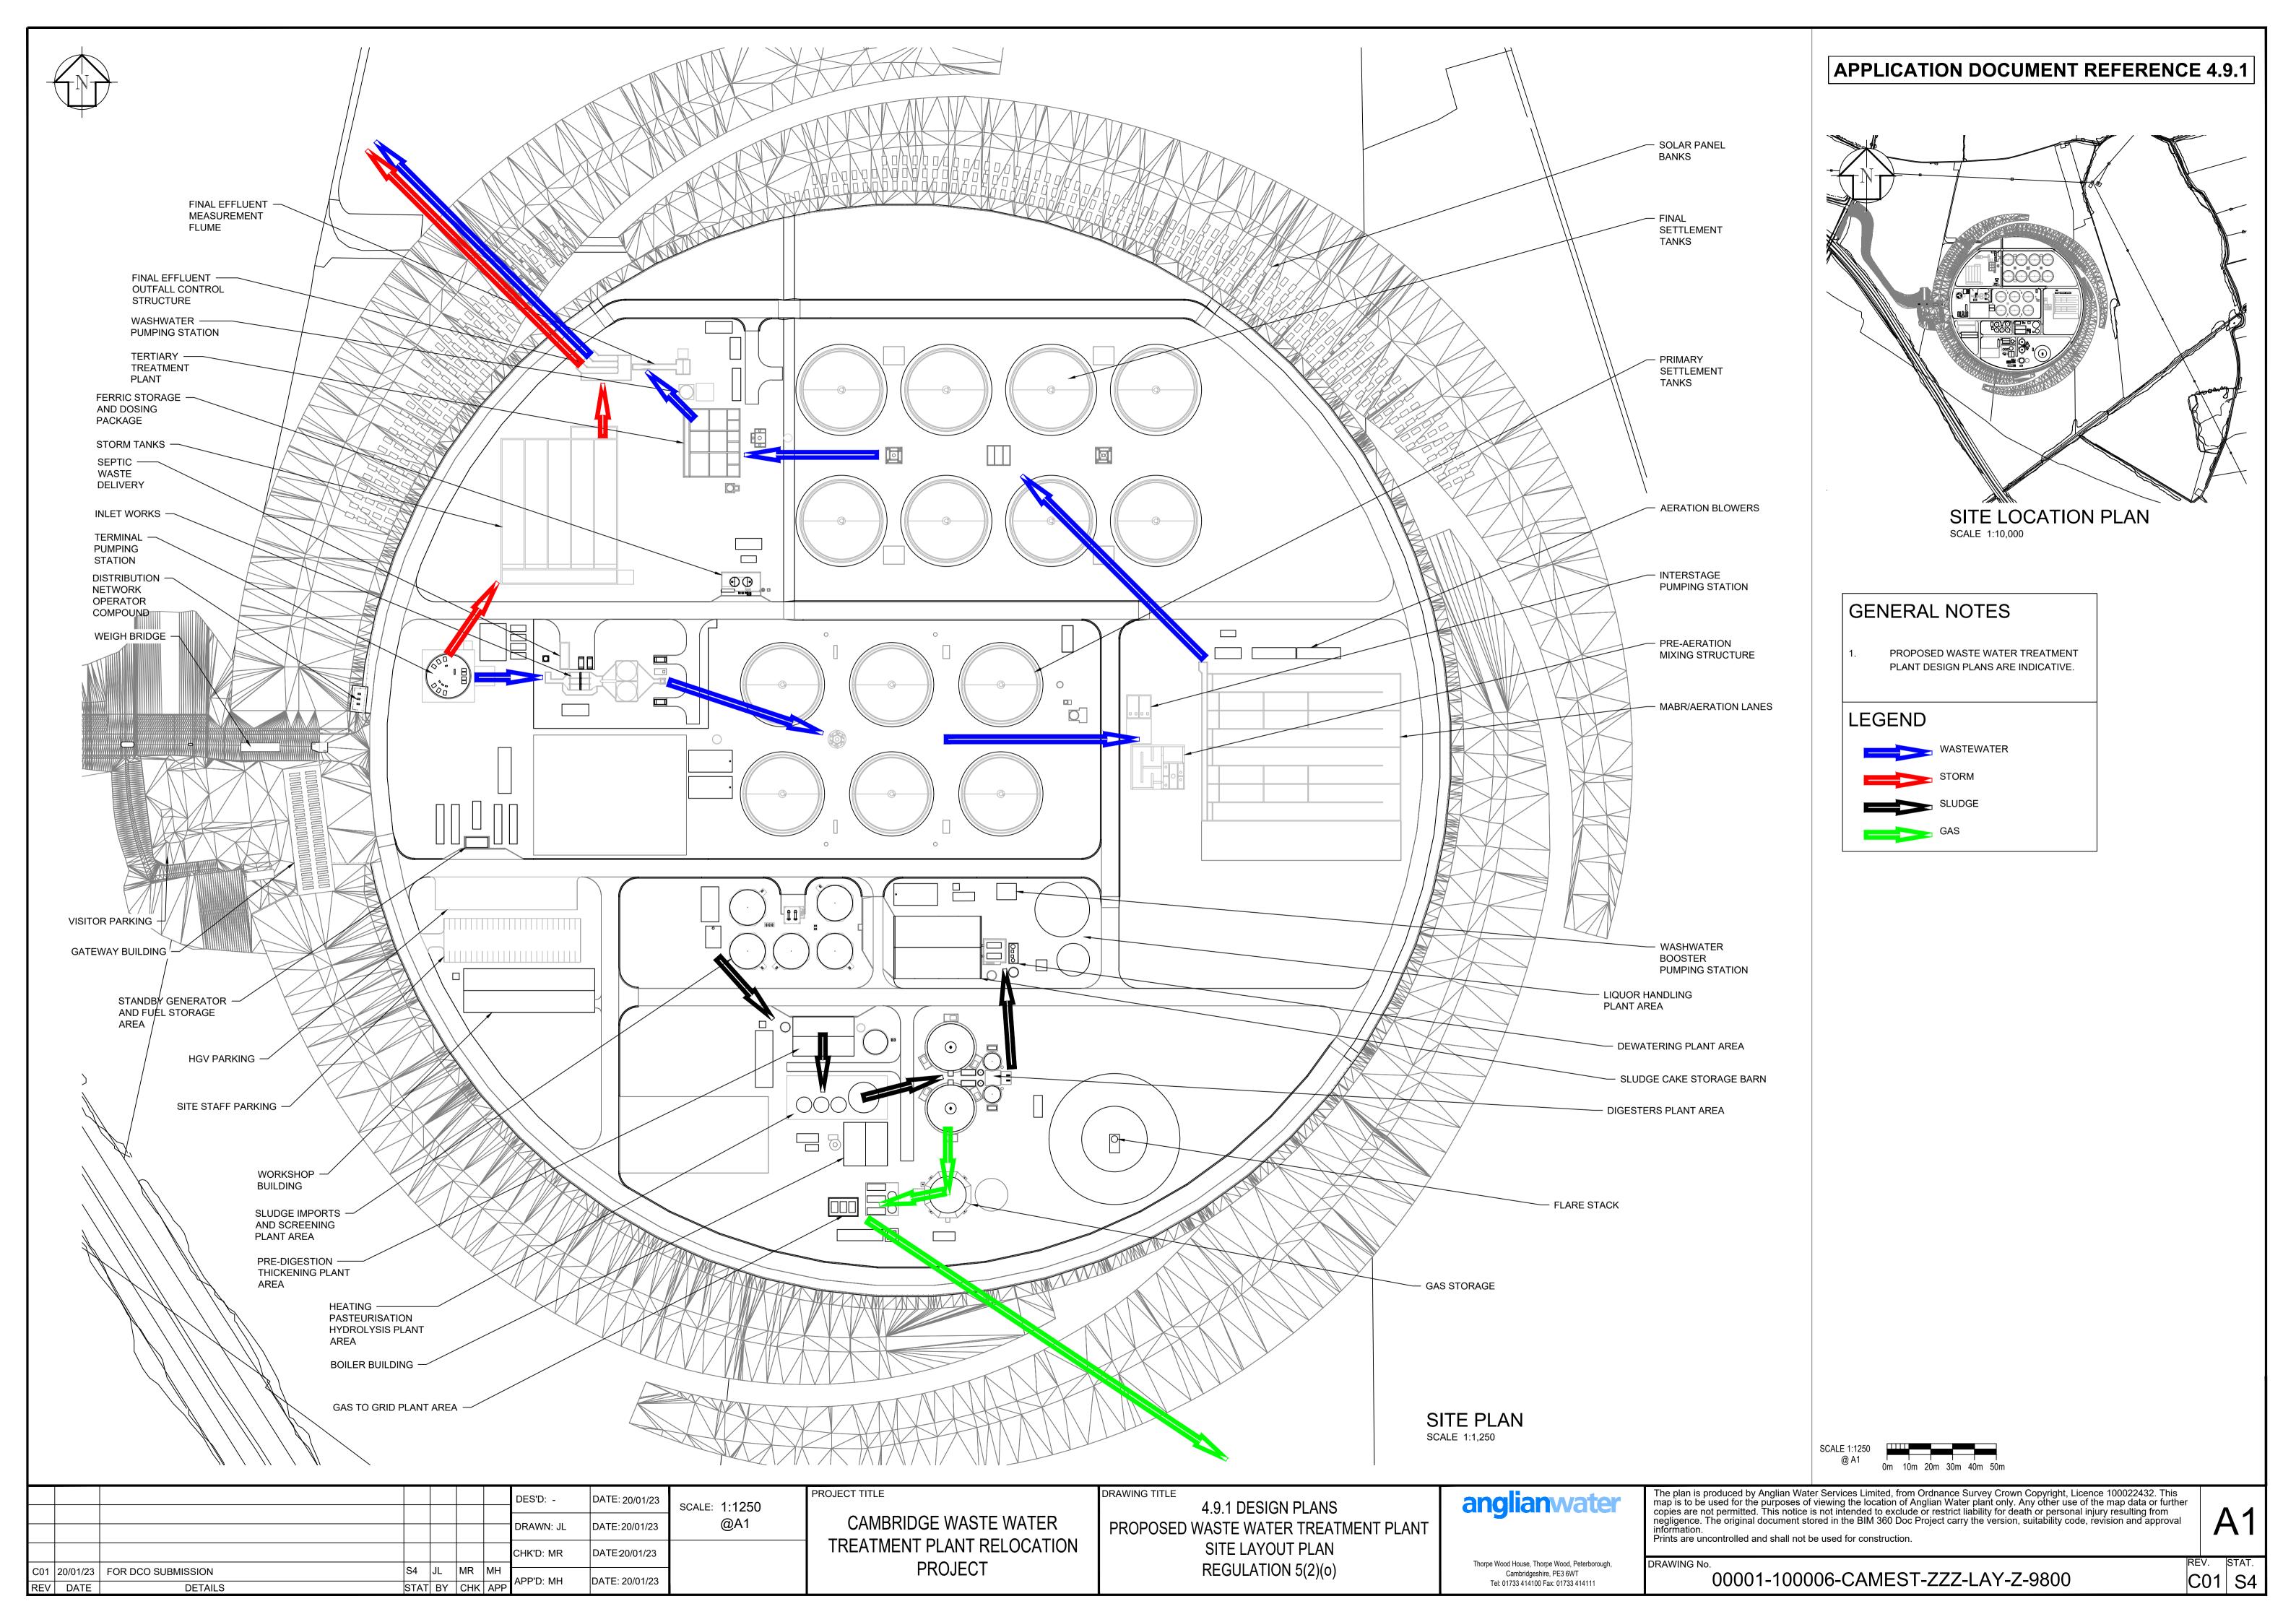

Table 1-1: Schedule of plans in this application document

| Application<br>Document<br>Ref | Document Title                                                                             | Drawing Number                         | Revision | Status |
|--------------------------------|--------------------------------------------------------------------------------------------|----------------------------------------|----------|--------|
| 4.9.1                          | 4.9.1 Design Plans - Proposed<br>Waste Water Treatment Plant<br>Site Layout Plan           | 00001-100006-CAMEST-<br>ZZZ-LAY-Z-9800 | CO1      | S4     |
| 4.9.2                          | 4.9.2 Design Plans - Proposed<br>Waste Water Treatment Plant<br>Site Layout Sections A & B | 00001-100006-CAMEST-<br>ZZZ-LAY-Z-9801 | CO1      | S4     |
| 4.9.3                          | 4.9.3 Design Plans - Proposed<br>Waste Water Treatment Plant<br>Site Layout Sections C & D | 00001-100006-CAMEST-<br>ZZZ-LAY-Z-9802 | CO1      | S4     |